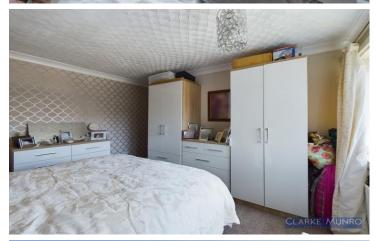

#### **Bedroom 1**

Double glazed window to front, radiator.

#### **Bedroom 2**

Double glazed window to rear, radiator.

#### **Bedroom 3**

Built in cupboard over bulk head, double glazed window to front, radiator.