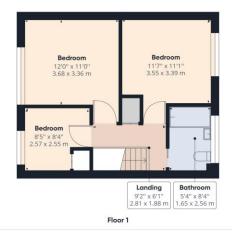

#### **First Floor Landing**

Doors off to all rooms, access to loft, built in cupboard.

#### Bathroom

Double glazed window to rear, tiled walls, heated towel rail, panelled bath with electric shower over, sink unit, low level w/c, double glazed window to rear.

#### **Bedroom 1**

Double glazed window to front, radiator.

#### **Bedroom 2**

Double glazed window to rear, radiator.

#### **Bedroom 3**

Built in cupboard over bulk head, double glazed window to front, radiator.