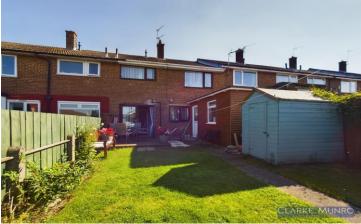

#### Externally

To the front of the property is a lawned garden with hedged & fenced boundaries, gated access to rear. Rear garden mainly laid to lawn, concrete pathway, decked area, shed, fenced boundaries with planted borders.