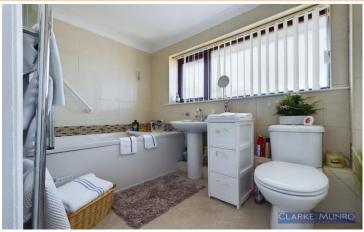

#### Bathroom

Double glazed window to rear, tiled walls, heated towel rail, panelled bath with electric shower over, sink unit, low level w/c, double glazed window to rear.