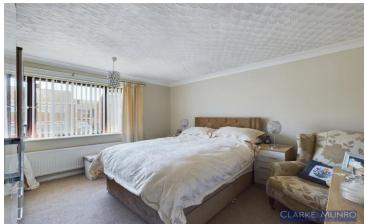

#### **Bedroom 1**

Double glazed window to front, radiator.

#### **Bedroom 2**

Double glazed window to rear, radiator.

#### **Bedroom 3**

Built in cupboard over bulk head, double glazed window to front, radiator.