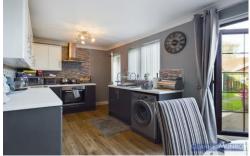

#### **Dining Kitchen**

Fitted with range of white & grey hi gloss units, work surfaces, space for appliances, built in electric oven with 4 ring gas hob & extractor hood over, stainless steel sink unit & drainer with mixer tap over, double glazed window to rear, double glazed French doors to rear, door into utility.