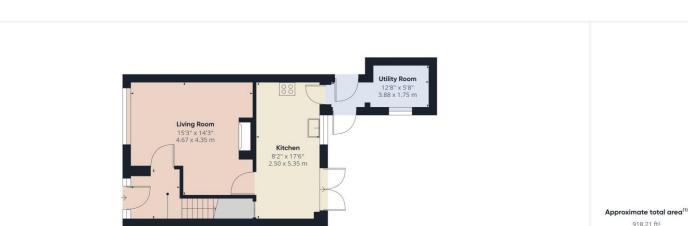

#### Lounge

Electric fire with surround, double glazed window to front, radiator, door into dining kitchen.

#### **Dining Kitchen**

Fitted with range of white & grey hi gloss units, work surfaces, space for appliances, built in electric oven with 4 ring gas hob & extractor hood over, stainless steel sink unit & drainer with mixer tap over, double glazed window to rear, double glazed French doors to rear, door into utility.

#### **Utility / Garden Room**

Double glazed window to side, double glazed panelled door to garden.