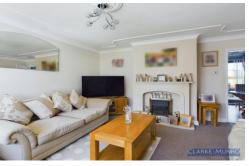

#### Lounge

Electric fire with surround, double glazed window to front, radiator, door into dining kitchen.