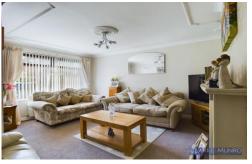

#### Lounge

Electric fire with surround, double glazed window to front, radiator, door into dining kitchen.