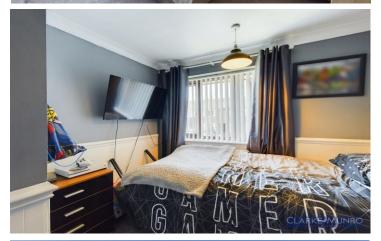

#### **Bedroom 1**

Double glazed window to front, radiator.

#### **Bedroom 2**

Double glazed window to rear, radiator.

#### **Bedroom 3**

Built in cupboard over bulk head, double glazed window to front, radiator.