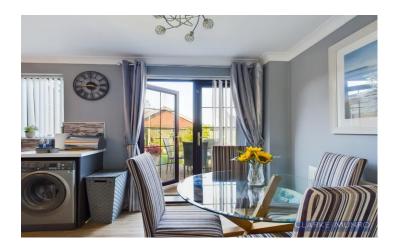

#### Lounge

Electric fire with surround, double glazed window to front, radiator, door into dining kitchen.

#### **Dining Kitchen**

Fitted with range of white & grey hi gloss units, work surfaces, space for appliances, built in electric oven with 4 ring gas hob & extractor hood over, stainless steel sink unit & drainer with mixer tap over, double glazed window to rear, double glazed French doors to rear, door into utility.