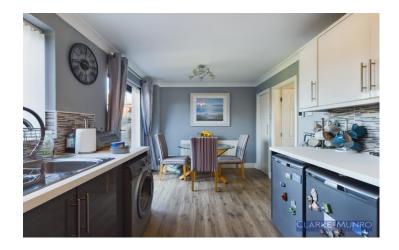

#### **Dining Kitchen**

Fitted with range of white & grey hi gloss units, work surfaces, space for appliances, built in electric oven with 4 ring gas hob & extractor hood over, stainless steel sink unit & drainer with mixer tap over, double glazed window to rear, double glazed French doors to rear, door into utility.