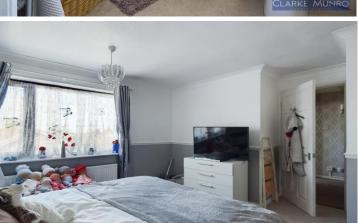

#### **Bedroom 1**

Double glazed window to front, radiator.

#### **Bedroom 2**

Double glazed window to rear, radiator.

#### **Bedroom 3**

Built in cupboard over bulk head, double glazed window to front, radiator.