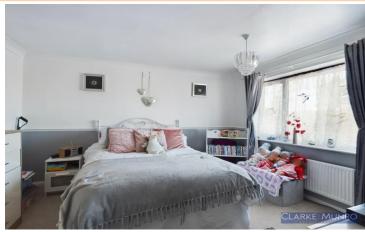

#### **Bedroom 1**

Double glazed window to front, radiator.

#### **Bedroom 2**

Double glazed window to rear, radiator.

#### **Bedroom 3**

Built in cupboard over bulk head, double glazed window to front, radiator.