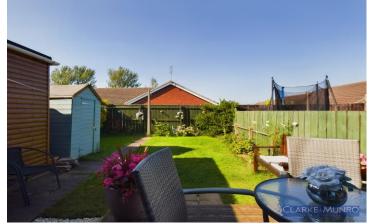

#### Externally

To the front of the property is a lawned garden with hedged & fenced boundaries, gated access to rear. Rear garden mainly laid to lawn, concrete pathway, decked area, shed, fenced boundaries with planted borders.